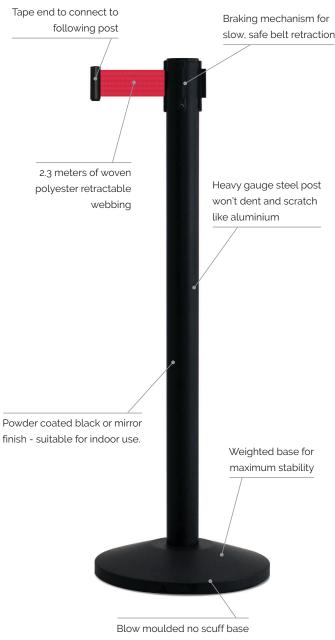

# **QueueWay Retractable Barrier**

Solutions from QueueWay offer a cost-effective way to ensure safe queuing in any environment. The QueueWay Post is an economy crowd control barrier, which features 2.3m webbing. Ideal for a variety of applications.

### **Features & Benefits**

- 2.3m of Black, Blue, Red, Yellow/Black Chevron Webbing
- Post and base available in two colours Black or Mirror Finish.
- Heavy gauge steel post won't dent and scratch like aluminium.
- Effective built-in braking system for slow, safe webbing retraction.
- Full weight 356mm diameter base for maximum stability.
- Full circumference rubber floor protector for maximum protection against floor scuffing.
- Posts sold and shipped in pairs.
- Posts distributed flat packed and are assembled within seconds without the use of tools.
- Not compatible with Tensabarrier® posts.
- Accommodates Tensator's range of sign holders.