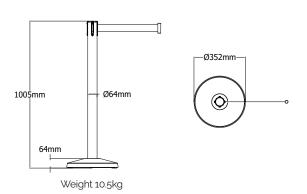

# **QueueWay Retractable Barrier**

Solutions from QueueWay offer a cost-effective way to ensure safe queuing in any environment. The QueueWay Post is an economy crowd control barrier, which features 2.3m webbing. Ideal for a variety of applications.

### **Features & Benefits**

- 2.3m of Black, Blue, Red, Yellow/Black Chevron Webbing
- Post and base available in two colours Black or Mirror Finish.
- Heavy gauge steel post won't dent and scratch like aluminium.
- Effective built-in braking system for slow, safe webbing retraction.
- Full weight 356mm diameter base for maximum stability.
- Full circumference rubber floor protector for maximum protection against floor scuffing.
- Posts sold and shipped in pairs.
- Posts distributed flat packed and are assembled within seconds without the use of tools.
- Not compatible with Tensabarrier® posts.
- Accommodates Tensator's range of sign holders.