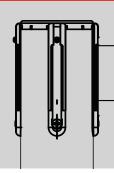

# **QueueWay Retractable Barrier**

Solutions from QueueWay offer a cost-effective way to ensure safe queuing in any environment. The QueueWay Post is an economy crowd control barrier, which features 2.3m webbing. Ideal for a variety of applications.

### **Features & Benefits**

- 2.3m of Black, Blue, Red, Yellow/Black Chevron Webbing
- Post and base available in two colours Black or Mirror Finish.
- Heavy gauge steel post won't dent and scratch like aluminium.
- Effective built-in braking system for slow, safe webbing retraction.
- Full weight 356mm diameter base for maximum stability.
- Full circumference rubber floor protector for maximum protection against floor scuffing.
- Posts sold and shipped in pairs.
- Posts distributed flat packed and are assembled within seconds without the use of tools.
- Not compatible with Tensabarrier® posts.
- Accommodates Tensator's range of sign holders.